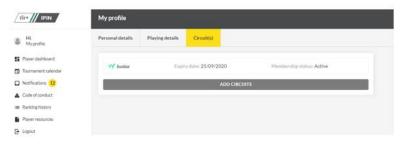

#### Step 1: Log in to IPIN

**Step 2**: Navigate to the 'My Profile' section:

**Step 3:** Select the 'Circuit(s)' tab at the top of your profile:

**Step 4**: Select 'Add Circuits' which will give you the available Circuit options you can add to your IPIN.