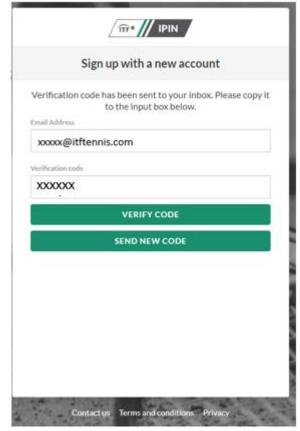

**Step 3:** Enter your email address. Please note you <u>must</u> have access to the email address. Click on 'Send verification code' to continue the process.

**Step 4**: You will receive a 6-digit verification code to your email address.

Subject: International Tennis Federation account email verification code

**Step 5:** Copy the code from the body of your email into the Verification code box and click 'Verify Code':

**Step 6:** Input a password of your choice to be used going forward when logging in to your IPIN account.