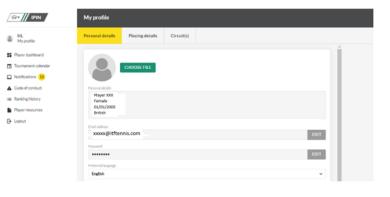

#### 6. Can I change my IPIN registered email address?

Yes, Players must log into IPIN and select the 'My Profile' section and then 'Personal Details' and then click 'Edit' on the email address button. Then click 'Save Changes.'