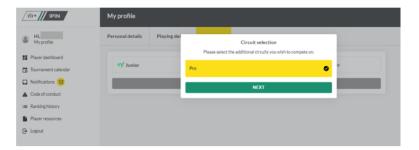

#### Step 1: Log in to IPIN

**Step 2**: Navigate to the 'My Profile' section:

**Step 3:** Select the 'Circuit(s)' tab at the top of your profile:

**Step 4**: Select 'Add Circuits' which will give you the available Circuit options you can add to your IPIN.