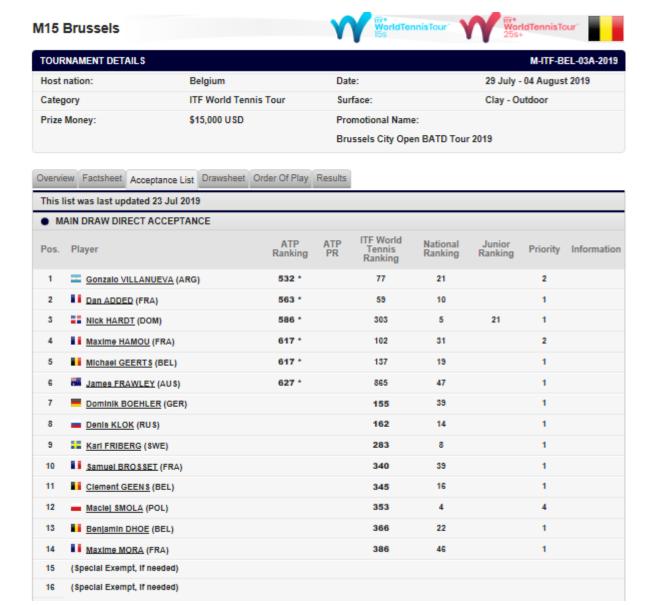

### **Main Draw Direct Acceptance**

Players are accepted first by ATP or WTA ranking, secondly by ITF World Tennis Ranking, then by Top 500 National Ranking and finally randomly for unranked players.

Depending on the week, some Main Draw Direct Acceptance lists will be filled entirely with ATP or WTA ranked players; in other weeks (usually those with a greater number of tournaments) some ITF-ranked players may be accepted into the Main Draw Direct Acceptance lists. This is also the case with the Qualifying lists.

Please see a sample list below. Many players have both an ATP/WTA ranking as well as an ITF World Tennis Ranking. The entry system will automatically place players in their best position, prioritising main draw over qualifying draw.