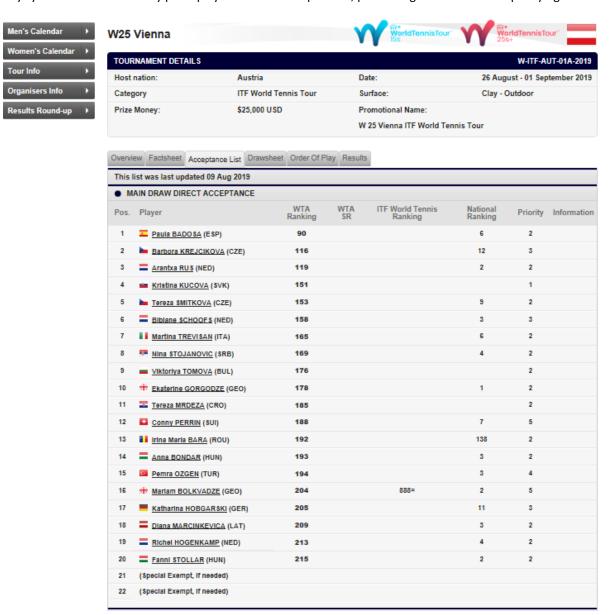

### **Main Draw Direct Acceptance**

Players are accepted first by ATP or WTA ranking, followed by ITF World Tennis Ranking, then by National Ranking and finally randomly for unranked players.

Depending on the week, some Main Draw Direct Acceptance lists will be filled entirely with ATP or WTA ranked players; in other weeks (usually those with a greater number of tournaments) some ITF-ranked players may be accepted into the Main Draw Direct Acceptance lists. This is also the case with the Qualifying lists.

Please see a sample list below. Many players have both an ATP/WTA ranking as well as an ITF World Tennis Ranking. The entry system will automatically place players in their best position, prioritising main draw over qualifying draw.