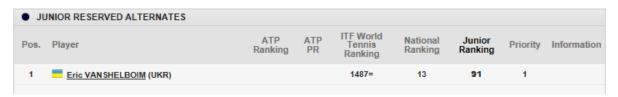

### **Main Draw Junior Reserved**

Each Men's and Women's \$15,000 tournament will accept up to 3 junior players into a Main Draw category called Main Draw Junior Reserved. These are players who have a Top 100 ITF Junior Ranking (also known as a Combined Ranking) and who were unable to be accepted into the Main Draw as a Direct Acceptance. Players that withdraw before the Freeze Deadline will be replaced by players on the Junior Reserved Alternates list.

| • M/ | MAIN DRAW JUNIOR RESERVED (Players Accepted by ITF Top 100 Junior Ranking) |                |           |                                |                     |                   |          |             |  |  |
|------|----------------------------------------------------------------------------|----------------|-----------|--------------------------------|---------------------|-------------------|----------|-------------|--|--|
| Pos. | Player                                                                     | ATP<br>Ranking | ATP<br>PR | ITF World<br>Tennis<br>Ranking | National<br>Ranking | Junior<br>Ranking | Priority | Information |  |  |
| 18   | Valentin ROYER (FRA)                                                       |                |           | 875                            | 63                  | 34                | 1        |             |  |  |
| 19   | NIni Gabriel DICA (ROU)                                                    |                |           | 1718=                          | 39                  | 56                | 1        |             |  |  |
| 20   | Pavel SHUMEIKO (UKR)                                                       |                |           | 1167                           |                     | 81                | 1        |             |  |  |

### **Junior Reserved Alternates**

The players listed on the Junior Reserved Alternates List will fill vacancies from withdrawals on the Junior Reserved List until the Freeze Deadline. These junior players will be listed on both the Junior Reserved Alternates List and the Alternates List. After the Freeze Deadline, the Junior Reserved Alternate List will no longer exist and will no longer be used to replace players who withdrawal from the Junior Reserved List.

In the example above, there is just one junior player eligible to be a junior reserved alternate.