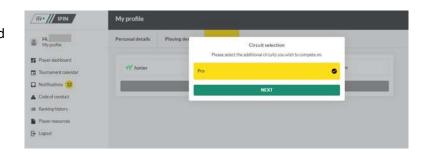

**Step 4**: Select 'Add Circuits' which will give you the available Circuit options you can add to your IPIN.

**Step 5**: You will be required to accept the **Player Welfare Statement**. Please note that players under the age of 18 years old must have a parent or guardian complete this section.