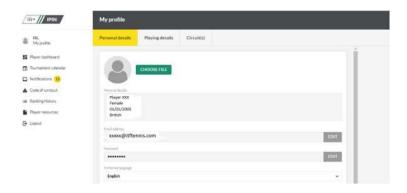

## How to upgrade your account if eligible to access more Circuits

Step 1: Log in to IPIN

**Step 2**: Navigate to the 'My Profile' section:

**Step 3:** Select the 'Circuit(s)' tab at the top of your profile: