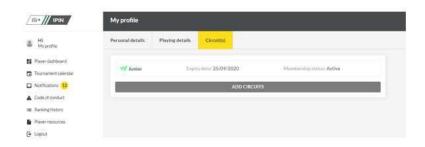

## How to upgrade your account if eligible to access more Circuits

Step 1: Log in to IPIN

**Step 2**: Navigate to the 'My Profile' section:

**Step 3:** Select the 'Circuit(s)' tab at the top of your profile:

**Step 4**: Select 'Add Circuits' which will give you the available Circuit options you can add to your IPIN.

**Step 5**: You will be required to accept the **Player Welfare Statement**. Please note that players under the age of 18 years old must have a parent or guardian complete this section.